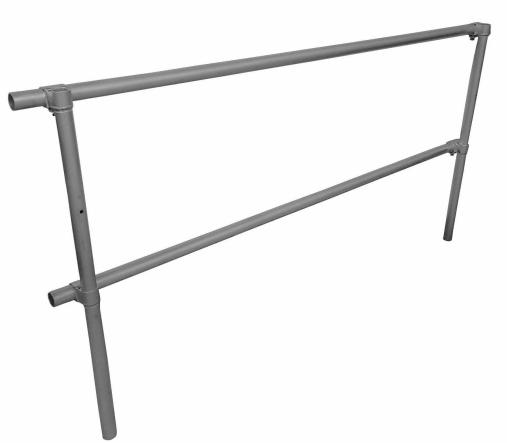

## **RECOMMENDED TOOLS**

Wrenches or sockets: M19 (or ¾")

Cordless Drill

**Rubber Mallet** 

Work Gloves

|   | Part Number | Description               | Qty. |
|---|-------------|---------------------------|------|
| Α | 10933-1     | Handrail Vertical Support | 2    |
| В | 10933-2     | Handrail Horizontal       | 2    |

<sup>\*</sup>Mounting Brackets sold separately. See page 2.

Slide the Horizontal Pipes (B) through the bracket welded to the Vertical Pipe (A). Hand tighten pinch bolts. Attach the second Vertical Pipe on the other end of the Handrail Horizontal pipes. Once you have the Handrail Verticals positioned on the Horizontal Pipe, tighten all pinch bolts with wrench/drill. Once Handrail Kit is assembled it is ready to mount! See below Patriot Mounting Brackets for different style Patriot Frames.