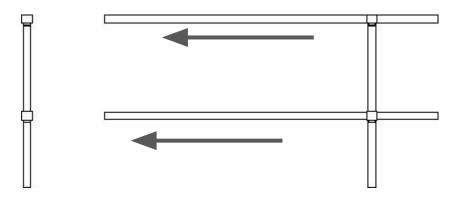

<sup>\*</sup>Mounting Brackets sold separately. See page 2.

Slide the Horizontal Pipes (B) through the bracket welded to the Vertical Pipe (A). Hand tighten pinch bolts. Attach the second Vertical Pipe on the other end of the Handrail Horizontal pipes. Once you have the Handrail Verticals positioned on the Horizontal Pipe, tighten all pinch bolts with wrench/drill. Once Handrail Kit is assembled it is ready to mount! See below Patriot Mounting Brackets for different style Patriot Frames.