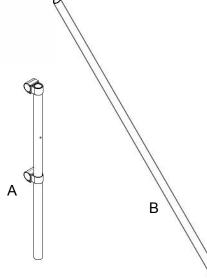

## **RECOMMENDED TOOLS**

Wrenches or sockets: M19 (or ¾")

Cordless Drill

**Rubber Mallet** 

Work Gloves

|   | Part Number | Description               | Qty. |
|---|-------------|---------------------------|------|
| Α | 10933-1     | Handrail Vertical Support | 2    |
| В | 10933-2     | Handrail Horizontal       | 2    |

<sup>\*</sup>Mounting Brackets sold separately. See page 2.

Slide the Horizontal Pipes (B) through the bracket welded to the Vertical Pipe (A). Hand tighten pinch bolts. Attach the second Vertical Pipe on the other end of the Handrail Horizontal pipes. Once you have the Handrail Verticals positioned on the Horizontal Pipe, tighten all pinch bolts with wrench/drill. Once Handrail Kit is assembled it is ready to mount! See below Patriot Mounting Brackets for different style Patriot Frames.