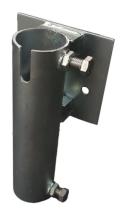

## **Installation Notes:**

PN10933 Handrail Kit **does not include** mounting brackets. Patriot Docks offers mounting brackets for both styles of Patriot frames (PN10800 Patriot Truss Frame/PN10835 Patriot Low Pro Frame). When installing onto a Patriot Dock, mount the appropriate bracket to the corresponding Patriot Docks frame, slip the Handrail Kit into the mounting bracket and tighten pinch bolts to secure Handrail Assembly in place.

When installing without Patriot Docks mounting brackets, note the outside dimensions of the Handrail Vertical Support is roughly 1.9" (48mm). When using a different mounting bracket ensure inside dimension is larger than the outside dimension of the vertical pipe.

Installing on PN10800 Patriot Truss Frame - PN10810 - Steel Post Bracket Requires Qty. (2)

Installing on PN10835 Patriot Low Pro Frame - PN10937 - Steel Low Pro Post Bracket Requires Qty. (2)

Scan for Online Help: FAQ, Online support