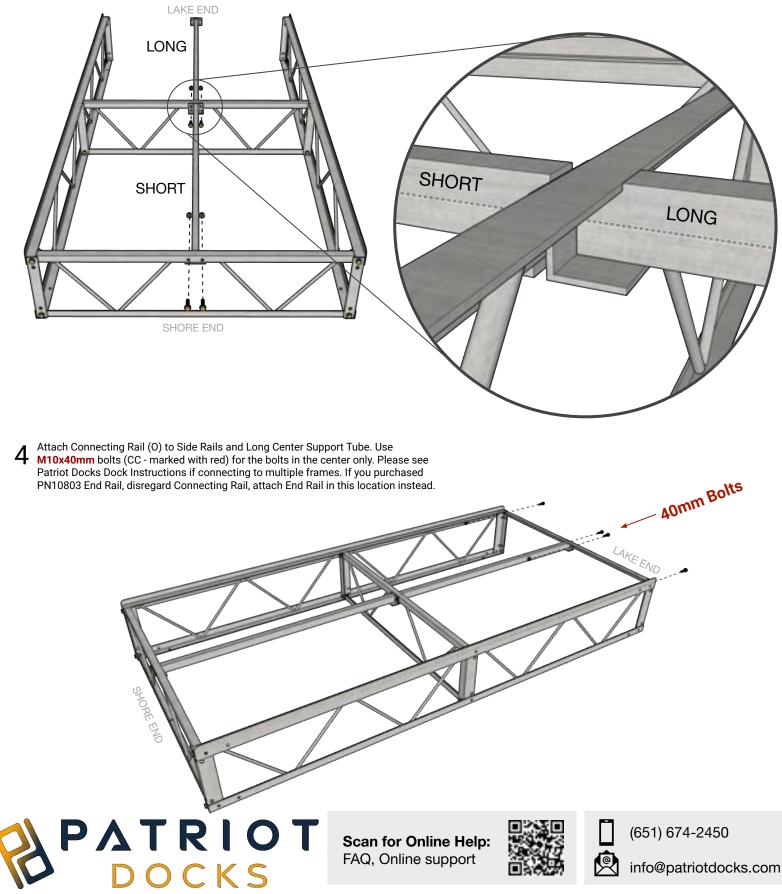

**Scan for Online Help:** FAQ, Online support

(651) 674-2450

info@patriotdocks.com

Bolt Short and Long Center Support Tubes (P&Q) to End Rails with M10x35mm bolts. The Short Center Support Tube has one notch facing up, and the Long Center Support Tube has two. Hand tighten bolts.