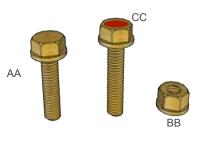

P

**Scan for Online Help:** FAQ, Online support

(651) 674-2450

info@patriotdocks.com

|    | QTY.                       |    |
|----|----------------------------|----|
| AA | M10x35mm Flange Bolt       | 22 |
| ВВ | M10 Flange Serrated Nut    | 24 |
| СС | M10x40mm Flange Bolt (RED) | 2  |