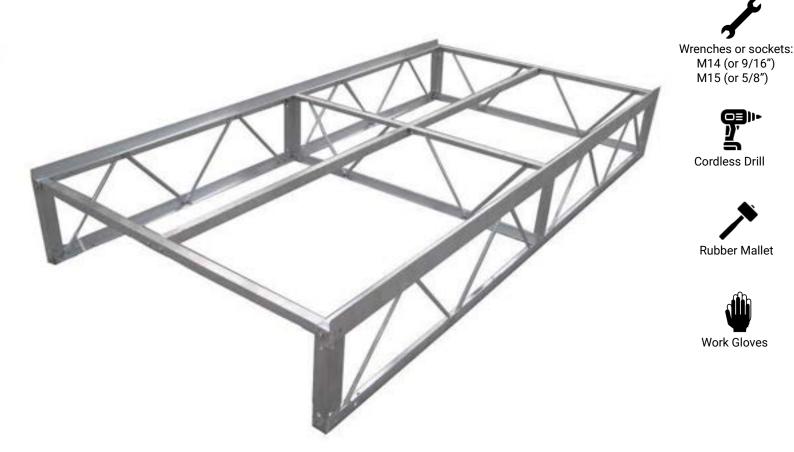

#### **RECOMMENDED TOOLS**

| FRAME PACKAGE COMPONENTS |             |                              |     |  |
|--------------------------|-------------|------------------------------|-----|--|
|                          | Part Number | Description                  | Qty |  |
| L                        | 10800-1     | LEFT SIDE RAIL (Marked L)    | 1   |  |
| М                        | 10800-2     | RIGHT SIDE RAIL (Marked R)   | 1   |  |
| Ν                        | 10803       | END RAIL                     | 2   |  |
| 0                        | 10800-4     | CONNECTING RAIL              | 1   |  |
| Р                        | 10800-5     | SHORT CENTER SUPPORT TUBE    | 1   |  |
| Q                        | 10800-6     | LONG CENTER SUPPORT TUBE     | 1   |  |
| R                        | 10800-7     | DIAGONAL BRACE               | 1   |  |
| S                        | 10802       | TRUSS FRAME TRANSITION PLATE | 1   |  |