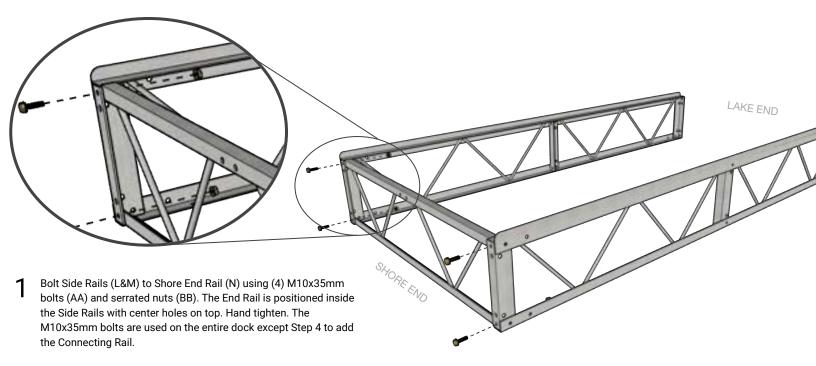

### **Truss Frame Assembly Instructions:**

**Scan for Online Help:** FAQ, Online support

(651) 674-2450

info@patriotdocks.com

2 Bolt Middle End Rail (N) to Side Rails with (4) M10x35mm bolts. End rail fits inside Side Rail Angles. Hand tighten.