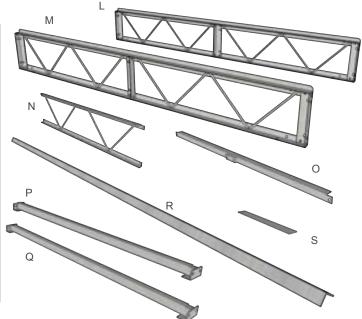

#### **RECOMMENDED TOOLS**

| FRAME PACKAGE COMPONENTS |             |                              |     |  |
|--------------------------|-------------|------------------------------|-----|--|
|                          | Part Number | Description                  | Qty |  |
| L                        | 10800-1     | LEFT SIDE RAIL (Marked L)    | 1   |  |
| М                        | 10800-2     | RIGHT SIDE RAIL (Marked R)   | 1   |  |
| Ν                        | 10803       | END RAIL                     | 2   |  |
| 0                        | 10800-4     | CONNECTING RAIL              | 1   |  |
| Р                        | 10800-5     | SHORT CENTER SUPPORT TUBE    | 1   |  |
| Q                        | 10800-6     | LONG CENTER SUPPORT TUBE     | 1   |  |
| R                        | 10800-7     | DIAGONAL BRACE               | 1   |  |
| S                        | 10802       | TRUSS FRAME TRANSITION PLATE | 1   |  |