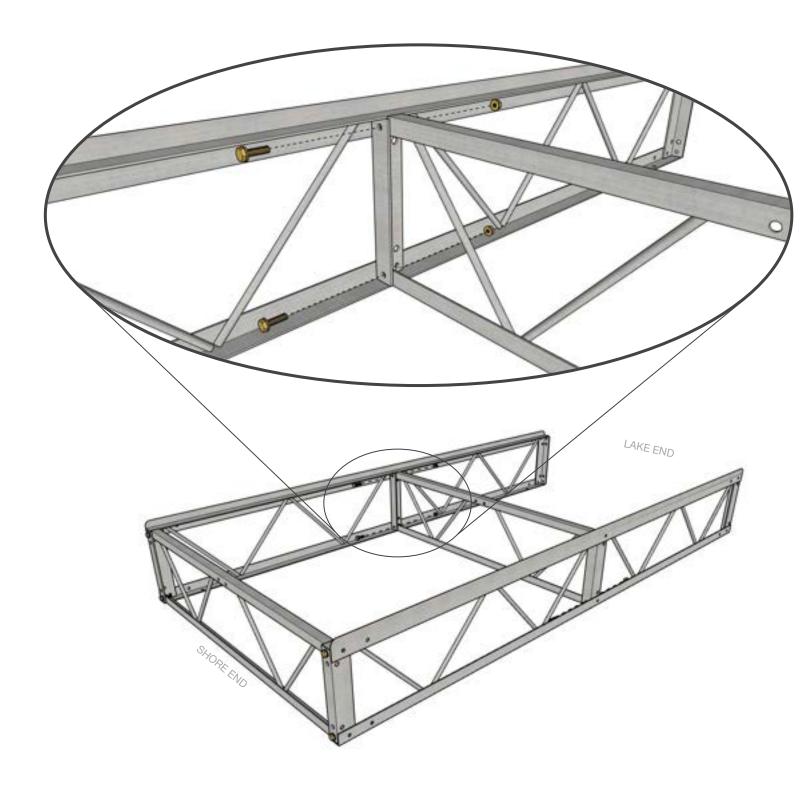

### **Truss Frame Assembly Instructions:**

**Scan for Online Help:** FAQ, Online support

(651) 674-2450

info@patriotdocks.com

2 Bolt Middle End Rail (N) to Side Rails with (4) M10x35mm bolts. End rail fits inside Side Rail Angles. Hand tighten.